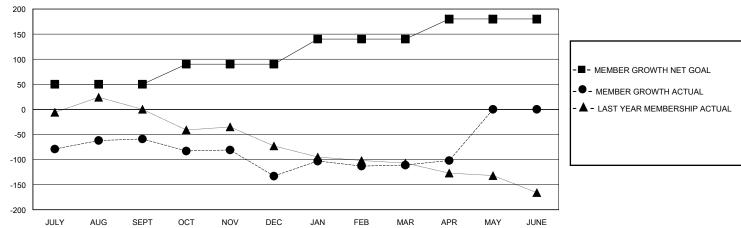

## GOALS AND ACTUAL MEMBERS CUMULATIVE

| DROPPED CLUBS: 3 |     | 36 CLUBS OF 56 ADDED 1 OR MORE<br>NEW MEMBERS | GENDER DISTRIBUTION       |               |     |
|------------------|-----|-----------------------------------------------|---------------------------|---------------|-----|
|                  |     |                                               | MALE                      | 610 (49.92%)  |     |
|                  |     |                                               | FEMALE                    | 612 (50.08%)  |     |
| DROPPED MEMBERS  |     |                                               |                           |               |     |
| DECEASED         | 13  | CLICK HERE FOR CUMULATIVE                     | TOTAL FAMILY UNIT MEMBERS |               | 234 |
| CLUB CANCELLED   | 70  | MEMBERSHIP DATA                               |                           |               |     |
| OTHER            | 244 | FAMILY MEMBERS PAYING HAL                     |                           | S PAYING HALF | 122 |
| TOTAL            | 327 |                                               |                           |               |     |

## MONTHLY MEMBERSHIP PROGRESS REPORT

District 35 N

Results as of: 4/30/2024

| GMT: | LOCATION FLORIDA | GMT CA |
|------|------------------|--------|

| Clubs                 |               |           | Members       |                       |                       |                         |                                                    |  |
|-----------------------|---------------|-----------|---------------|-----------------------|-----------------------|-------------------------|----------------------------------------------------|--|
| RESULTS FOR 2023-2024 |               |           |               | RESULTS FOR 2023-2024 |                       |                         |                                                    |  |
| QUARTER               | NEW CLUB GOAL | NEW CLUBS | DROPPED CLUBS | QUARTER MEMB          | ER GROWTH NET<br>GOAL | MEMBER GROWTH<br>ACTUAL | DROPPED<br>MEMBERS ACTUAL<br>(including transfers) |  |
| JULY/AUG/SEPT         | 1             | 0         | 1             | JULY/AUG/SEPT         | 50                    | 100                     | 147                                                |  |
| OCT/NOV/DEC           | 0             | 1         | 1             | OCT/NOV/DEC           | 40                    | 125                     | 132                                                |  |
| JAN/FEB/MAR           | 1             | 0         | 1             | JAN/FEB/MAR           | 50                    | 71                      | 45                                                 |  |
| APR/MAY/JUNE          | 1             | 0         | 1             | APR/MAY/JUNE          | 40                    | 15                      | 3                                                  |  |