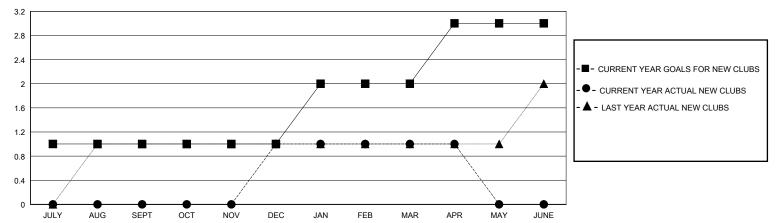

## GOALS AND ACTUAL NEW CLUBS CUMULATIVE

## MONTHLY MEMBERSHIP PROGRESS REPORT

District 35 N

Results as of: 4/30/2024

| GMT: | LOCATION FLORIDA | GMT CA |
|------|------------------|--------|

| Clubs                 |               |           | Members       |                       |                       |                         |                                                    |  |
|-----------------------|---------------|-----------|---------------|-----------------------|-----------------------|-------------------------|----------------------------------------------------|--|
| RESULTS FOR 2023-2024 |               |           |               | RESULTS FOR 2023-2024 |                       |                         |                                                    |  |
| QUARTER               | NEW CLUB GOAL | NEW CLUBS | DROPPED CLUBS | QUARTER MEMB          | ER GROWTH NET<br>GOAL | MEMBER GROWTH<br>ACTUAL | DROPPED<br>MEMBERS ACTUAL<br>(including transfers) |  |
| JULY/AUG/SEPT         | 1             | 0         | 1             | JULY/AUG/SEPT         | 50                    | 100                     | 147                                                |  |
| OCT/NOV/DEC           | 0             | 1         | 1             | OCT/NOV/DEC           | 40                    | 125                     | 132                                                |  |
| JAN/FEB/MAR           | 1             | 0         | 1             | JAN/FEB/MAR           | 50                    | 71                      | 45                                                 |  |
| APR/MAY/JUNE          | 1             | 0         | 1             | APR/MAY/JUNE          | 40                    | 15                      | 3                                                  |  |